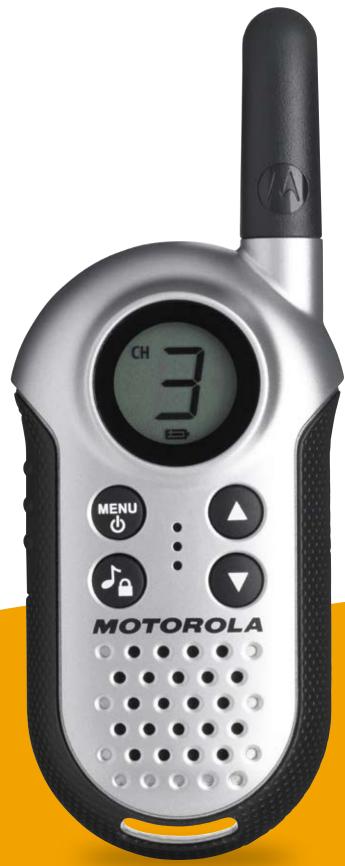

# TLKR T4

Simple, compact and easy to use by all the family, shopping, on the beach or just playing in the garden, the TLKR T4 is the perfect way of staying in touch when out and about.

# Features:

- PMR446 radios license free
- Up to 6km range (subject to terrain and conditions)
- Free Calls
- 8 Channels
- Scan/Monitor
- LCD Display
- Belt-Clip and Carrying Loop

www.motorola.com/walkie-talkie

# Mechanical

- LCD display

- 500mW Transmit Power