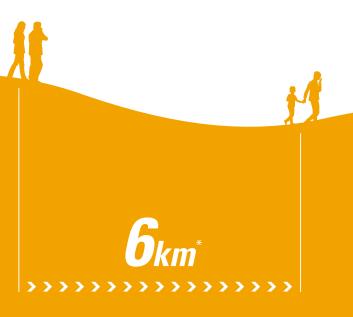

# Features:

- PMR446 radios license free
- Up to 6km range (subject to terrain and conditions)
- Free Calls
- 8 Channels
- Scan/Monitor
- LCD Display
- Belt-Clip and Carrying Loop

www.motorola.com/walkie-talkie

# **Package Contents**

- Two radios
- Two belt clips
- Instruction manual

TLKR-T4

**PMR446** 

500mW

TLKR-T4

12.5Khz

6 Km\*

## **T4 Shipping Carton**

**Contents** 6 x display boxes

Size WxDxH (cm)

Weight (Kg)

68 x shipping cartons

Size WxDxH (cm)

Weight (Kg)

\*The communication range quoted is calculated based on an unobstructed line of sight test under optimum conditions. Actual range vill ava depending on terrain and conditions, and is often less than the maximum possible. Your actual range will be limited by several factors including, but not limited to: terrain, weather conditions, electromagnetic interference, and obstructions. MOTOROLA and the stylized M Logo are registered in the US Patent & Trademark Office. All other product or service names are the property of their respective owners. © Motorola, Inc.